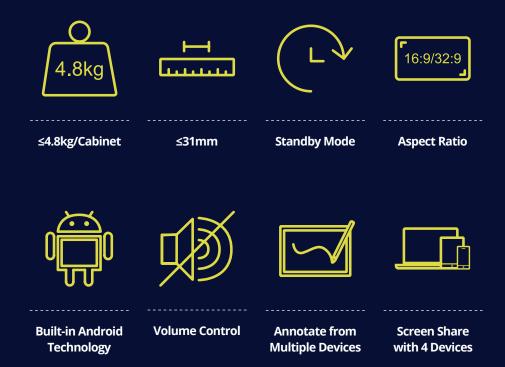

## Key Features

#### Delivery Simplicity and Efficiency

Ease of use of the monitor functions with the remote control

Plug and play system, one button to turn on/off Smart remote control to access settings

Add a Pico player or CleverHub for a fully functioning, feature rich digital signage and to connect to CleverLive.

#### **CleverWall** Specifications

| <table-container>Pied Pich<br/>form1.51.51.21.31.7.32.08Form1.301.001.001.001.001.001.001.001.001.001.001.001.001.001.001.001.001.001.001.001.001.001.001.001.001.001.001.001.001.001.001.001.001.001.001.001.001.001.001.001.001.001.001.001.001.001.001.001.001.001.001.001.001.001.001.001.001.001.001.001.001.001.001.001.001.001.001.001.001.001.001.001.001.001.001.001.001.001.001.001.001.001.001.001.001.001.001.001.001.001.001.001.001.001.001.001.001.001.001.001.001.001.001.001.001.001.001.001.001.001.001.001.001.001.001.001.001.001.001.001.001.001.001.001.001.001.001.001.001.001.001.001.001.001.001.001.001.001.001.001.001.001.00</table-container>                                                                                                                                                                                                                                                                                                                                                                                                                                                                                                                                                                                                                                                                                                                                                                                                                                                                                                                                                                                                                                                                                                                                                                                                                                                                                                                                                                                                                                                                     | Display Diagonal<br>(inches)                                                                                  | 138"                                                            | 165"                                                            | 220"           | 220"           | 120"           | 150"           | 180"           |  |
|------------------------------------------------------------------------------------------------------------------------------------------------------------------------------------------------------------------------------------------------------------------------------------------------------------------------------------------------------------------------------------------------------------------------------------------------------------------------------------------------------------------------------------------------------------------------------------------------------------------------------------------------------------------------------------------------------------------------------------------------------------------------------------------------------------------------------------------------------------------------------------------------------------------------------------------------------------------------------------------------------------------------------------------------------------------------------------------------------------------------------------------------------------------------------------------------------------------------------------------------------------------------------------------------------------------------------------------------------------------------------------------------------------------------------------------------------------------------------------------------------------------------------------------------------------------------------------------------------------------------------------------------------------------------------------------------------------------------------------------------------------------------------------------------------------------------------------------------------------------------------------------------------------------------------------------------------------------------------------------------------------------------------------------------------------------------------------------------------------------------------------------------|---------------------------------------------------------------------------------------------------------------|-----------------------------------------------------------------|-----------------------------------------------------------------|----------------|----------------|----------------|----------------|----------------|--|
| <table-container>Name<br/>Resolution13519033090135190Resolution1920/16801920/16801920/16801920/16801920/16801920/1680Brightney<br/>ResolutionUUSiteSiteSiteSiteSiteSiteSiteSiteSiteSiteSiteSiteSiteSiteSiteSiteSiteSiteSiteSiteSiteSiteSiteSiteSiteSiteSiteSiteSiteSiteSiteSiteSiteSiteSiteSiteSiteSiteSiteSiteSiteSiteSiteSiteSiteSiteSiteSiteSiteSiteSiteSiteSiteSiteSiteSiteSiteSiteSiteSiteSiteSiteSiteSiteSiteSiteSiteSiteSiteSiteSiteSiteSiteSiteSiteSiteSiteSiteSiteSiteSiteSiteSiteSiteSiteSiteSiteSiteSiteSiteSiteSiteSiteSiteSiteSiteSiteSiteSiteSiteSiteSiteSiteSiteSiteSiteSiteSiteSiteSiteSiteSiteSiteSiteSiteSiteSiteSiteSiteSiteSiteSiteSiteSiteSiteSiteSiteSiteSiteSiteSiteSiteSiteSi</table-container>                                                                                                                                                                                                                                                                                                                                                                                                                                                                                                                                                                                                                                                                                                                                                                                                                                                                                                                                                                                                                                                                                                                                                                                                                                                                                                                                                                                                                        | Pixel Pitch                                                                                                   | 1.5                                                             | 1.9                                                             | 2.54           | 1.2            | 1.38           | 1.73           | 2.08           |  |
| Resolution1920-10801920-10801920-10801920-10801920-10801920-1080Brightang (iff)                                                                                                                                                                                                                                                                                                                                                                                                                                                                                                                                                                                                                                                                                                                                                                                                                                                                                                                                                                                                                                                                                                                                                                                                                                                                                                                                                                                                                                                                                                                                                                                                                                                                                                                                                                                                                                                                                                                                                                                                                                                                | Format                                                                                                        |                                                                 |                                                                 |                |                |                |                |                |  |
| method is in the second of t                                               | Weight (kg)                                                                                                   | 135                                                             | 190                                                             | 330            | 330            | 90             | 135            | 190            |  |
| Area for a serie of the seri                                              | Resolution                                                                                                    | 1920x1080                                                       | 1920×1080                                                       | 1920×1080      | 3840x2160      | 1920x1080      | 1920x1080      | 1920x1080      |  |
| Nervars Rain                                                                                                                                                                                                                                                                                                                                                                                                                                                                                                                                                                                                                                                                                                                                                                                                                                                                                                                                                                                                                                                                                                                                                                                                                                                                                                                                                                                                                                                                                                                                                                                                                                                                                                                                                                                                                                                                                                                                                                                                                                                                                                                                   | Brightness (nits)                                                                                             |                                                                 |                                                                 |                | ≥550           |                | 1              |                |  |
| <table-container>New and set of the set of</table-container> | Refresh Rate (Hz)                                                                                             |                                                                 | 3840                                                            |                |                |                |                |                |  |
| Nail and size33001710360020594480275C0.02692414993330173739962248Total Physical Size367327188230.04884228"503.04884228"503.026782118323.0334422004028.54010237928.5Pitter in pictureSSS26782118323.048140237503.026782118323.0334422004028.54010237928.5Picture in pictureSSSSS34422004028.54010237928.5Multer FragencySSSSSSSSSSSSSSSSSSSSSSSSSSSSSSSSSSSSSSSSSSSSSSSSSSSSSSSSSSSSSSSSSSSSSSSSSSSSSSSSSSSSSSSSSSSSSSSSSSSSSSSSSSSSSSSSSSSSSSSSSSSSSSSSSSSSSSSSSSSS <th>Contrast Ratio</th> <th colspan="7">≥3000:1</th>                                                                                                                                                                                                                                                                                                                                                                                                                                                                                                                                                                                                                                                                                                                                                                                                                                                                                                                                                                                                                                                                                                                                                                                                                                                                                                                                                                                                                                                                                                                                                                                                                       | Contrast Ratio                                                                                                | ≥3000:1                                                         |                                                                 |                |                |                |                |                |  |
| Ted Physical Seq395/3188/300395/3183/300395/3183/300395/3103/300401/02/32/300401/02/32/300401/02/32/300401/02/32/300401/02/32/300401/02/32/300401/02/32/300401/02/32/300401/02/32/300401/02/32/300401/02/32/300401/02/32/300401/02/32/300401/02/32/300401/02/32/300401/02/32/300401/02/32/300401/02/32/300401/02/32/300401/02/32/300401/02/32/300401/02/32/300401/02/32/300401/02/300401/02/300401/02/300401/02/300401/02/300401/02/300401/02/300401/02/300401/02/300401/02/300401/02/300401/02/300401/02/300401/02/300401/02/300401/02/300401/02/300401/02/300401/02/300401/02/300401/02/300401/02/300401/02/300401/02/300401/02/300401/02/300401/02/300401/02/300401/02/300401/02/300401/02/300401/02/300401/02/300401/02/300401/02/300401/02/300401/02/300401/02/300401/02/300401/02/300401/02/300401/02/300401/02/300401/02/300401/02/300401/02/300401/02/300401/02/300401/02/300401/02/300401/02/300401/02/300401/02/300401/02/300401/02/300401/02/300401/02/300401/02/300401/02/300401/02/300401/02/300401/02/300401/02/300401/02/300401/02/300401/02/300401/02/300401/02/300401/02/300401/02/300401/02/300401/02/300401/02/300401/02/300401/02/                                                                                                                                                                                                                                                                                                                                                                                                                                                                                                                                                                                                                                                                                                                                                                                                                                                                                                                                                                                         | Viewing Angle (H/V)                                                                                           |                                                                 | 160° / 140°                                                     |                |                |                |                |                |  |
| Audio frequencySubmit in 2x 30W audio system, 2.0 channel, full frequency raugeInstallation ModeUUSB InterfaceUUSB InterfaceSubmit in 2x 30W audio system, 2.0 channel, full frequency raugeIDMI InterfaceUCabined ArangemetSu56x68x88x84x45x56x6Cabined ArangemetSu56x68x88x84x45x56x6Cabined ArangemetSu56x68x88x84x45x56x6Cabined ArangemetSu56x68x88x84x45x56x6Cabined ArangemetSu55x56x68x88x88x84x45x56x6Cabined ArangemetSu5Su5Su5Su5Su5Su5Su5Su5Power (nosumption (inckes)2.190,742.891,13Su52.9972.9972.997Su5Su5Su5Pikely Consumption (inckes)19.9°2.49°2.9972.9972.997Su5Su5Su5Su5Su5Su5Su5Su5Su5Su5Su5Su5Su5Su5Su5Su5Su5Su5Su5Su5Su5Su5Su5Su5Su5Su5Su5Su5Su5Su5Su5Su5Su5Su5Su5Su5Su5Su5Su5Su5Su5Su5Su5Su5Su5Su5Su5Su5Su5Su5Su5Su5                                                                                                                                                                                                                                                                                                                                                                                                                                                                                                                                                                                                                                                                                                                                                                                                                                                                                                                                                                                                                                                                                                                                                                                                                                                                                                                                                                                                  | Visual Led Size (mm)                                                                                          | 3050x1716                                                       | 3660x2059                                                       | 4880x2745      | 4880x2745      | 2664x1499      | 3330x1873      | 3996x2248      |  |
| Alido FrequencyBuil- 2- Status - Stat                                                       | Total Physical Size                                                                                           | 3063X1846X30.5                                                  | 3673X2188X30.5                                                  | 4884X2875X30.5 | 4884X2875X30.5 | 2678X1630X28.5 | 3344X2004X28.5 | 4010X2379X28.5 |  |
| Mail ModelUSB InterfaceUSUSUS USE USE USE USE USE USE USE USE U                                                                                                                                                                                                                                                                                                                                                                                                                                                                                                                                                                                                                                                                                                                                                                                                                                                                                                                                                                                                                                                                                                                                                                                                                                                                                                                                                                                                                                                                                                                                                                                                                                                                                                                                                                                                                                                                                                                                                                                                                                                                                | Picture in picture                                                                                            |                                                                 | Yes - Support HDMI 2.0 PIP                                      |                |                |                |                |                |  |
| YesYesYesYesYesYesS55S55S55S55S55S55S55S55S55S55S55S55S55S55S55S55S55S55S55S55S55S55S55S55S55S55S55S55S55S55S55S57S57S55S57S57S57S57S57S57S57S57S57S57S57S57S57S57S57S57S57S57S57S57S57S57S57S57S57S57S57S57S57S57S57S57S57S57S57S57S57S57S57S57S57S57 <th colspan<="" th=""><th>Audio Frequency</th><th colspan="7">Built-in 2x 30W audio system, 2.0 channel, full frequency range</th></th>                                                                                                                                                                                                                                                                                                                                                                                                                                                                                                                                                                                                                                                                                                                                                                                                                                                                                                                                                                                                                                                                                                                                                                                                                                                                                                                                                                                                                                                                                                                                                                                                                                                                                                                                                 | <th>Audio Frequency</th> <th colspan="7">Built-in 2x 30W audio system, 2.0 channel, full frequency range</th> | Audio Frequency                                                 | Built-in 2x 30W audio system, 2.0 channel, full frequency range |                |                |                |                |                |  |
| HMI InterfaceSx56x68x84x45x56x6Cabiet ArrangementSx56x68x88x84x45x56x6Cabiet MaterialSx5Sx5Sx5Sx5Sx5Maintenance2x19/07.402x89/1.31Sx5Sx5Sx5Sx5Sx5Sx5Power Consumption<br>Onfices2x19/07.402x89/1.31Sx5Sx5Sx5Sx5Sx5Sx5Sx5Sx5Sx5Sx5Sx5Sx5Sx5Sx5Sx5Sx5Sx5Sx5Sx5Sx5Sx5Sx5Sx5Sx5Sx5Sx5Sx5Sx5Sx5Sx5Sx5Sx5Sx5Sx5Sx5Sx5Sx5Sx5Sx5Sx5Sx5Sx5Sx5Sx5Sx5Sx5Sx5Sx5Sx5Sx5Sx5Sx5Sx5Sx5Sx5Sx5Sx5Sx5Sx5Sx5Sx5Sx5Sx5Sx5Sx5Sx5Sx5Sx5Sx5Sx5Sx5Sx5Sx5Sx5Sx5Sx5Sx5Sx5Sx5Sx5Sx5Sx5Sx5Sx5Sx5Sx5Sx5Sx5Sx5Sx5Sx5Sx5Sx5Sx5Sx5Sx5Sx5Sx5Sx5Sx5Sx5Sx5Sx5Sx5Sx5Sx5Sx5Sx5Sx5Sx5Sx5Sx5Sx5Sx5Sx5Sx5Sx5Sx5Sx5Sx5Sx5Sx5Sx5Sx5 <th>Installation Mode</th> <th colspan="7">Wall Mounting / Mobile Stand - Suitable for trolleys up to 165"</th>                                                                                                                                                                                                                                                                                                                                                                                                                                                                                                                                                                                                                                                                                                                                                                                                                                                                                                                                                                                                                                                                                                                                                                                                                                                                                                                                                                                                                                        | Installation Mode                                                                                             | Wall Mounting / Mobile Stand - Suitable for trolleys up to 165" |                                                                 |                |                |                |                |                |  |
| Cabinet Arrangement<br>Gabinet Material5x56x68x88x84x45x56x6Gabinet MaterialManualSysMagnalSysMagnalSysMagnalSysMagnalSysMagnalSysMagnalMagnalMagnalMagnalMagnalMagnalMagnalMagnalMagnalMagnalMagnalMagnalMagnalMagnalMagnalMagnalMagnalMagnalMagnalMagnalMagnalMagnalMagnalMagnalMagnalMagnalMagnalMagnalMagnalMagnalMagnalMagnalMagnalMagnalMagnalMagnalMagnalMagnalMagnalMagnalMagnalMagnalMagnalMagnalMagnalMagnalMagnalMagnalMagnalMagnalMagnalMagnalMagnalMagnalMagnalMagnalMagnalMagnalMagnalMagnalMagnalMagnalMagnalMagnalMagnalMagnalMagnalMagnalMagnalMagnalMagnalMagnalMagnalMagnalMagnalMagnalMagnalMagnalMagnalMagnalMagnalMagnalMagnalMagnalMagnalMagnalMagnalMagnalMagnalMagnalMagnalMagnalMagnalMagnalMagnalMagnalMagnalMagnalMagnalMagnalMagnalMagnalMagnalMagnalMagnalMagnalMagnalMagnalMagnalMagnalMagnal <td< th=""><th>USB Interface</th><th colspan="7">Yes</th></td<>                                                                                                                                                                                                                                                                                                                                                                                                                                                                                                                                                                                                                                                                                                                                                                                                                                                                                                                                                                                                                                                                                                                                                                                                                                                   | USB Interface                                                                                                 | Yes                                                             |                                                                 |                |                |                |                |                |  |
| Cabinet MarcianCabinet AddressionAugualiumMaintenance2.19/0.742.83/1.13 $5 U \cdot T$ $6.202.48$ $1.85/0.4$ $2.42/0.82$ $3.38/1.35$ Power Consumption (Max,/Ave.) (KW) $2.19/0.74$ $2.83/1.13$ $5 U \cdot T$ $6.202.48$ $1.85/0.4$ $2.42/0.82$ $3.38/1.35$ Pise Pitch $2.19/0.74$ $2.83/1.13$ $5 U \cdot T$ $6.202.48$ $1.85/0.4$ $2.42/0.82$ $3.38/1.35$ Pise Pitch $1.97^{\circ}$ $6.202.48$ $1.85/0.4$ $2.42/0.82$ $3.38/1.35$ Pise Pitch $1.97^{\circ}$ $6.202.48$ $1.85/0.4$ $2.42/0.82$ $3.38/1.35$ Pise Pitch $1.97^{\circ}$ $6.202.48$ $9.69^{\circ}$ $9.9^{\circ}$ Pise Pitch $1.27$ $5.202.48$ $9.9^{\circ}$ $9.9^{\circ}$ Pise Pitch $1.272.48$ $9.822.48$ $9.822.48$ $9.822.48$ Resolution $1.272.482.4893.58$ $9.622.482.4892.58$ $9.622.482.4892.582.482.4892.582.582.582.582.582.582.582.582.582.58$                                                                                                                                                                                                                                                                                                                                                                                                                                                                                                                                                                                                                                                                                                                                                                                                                                                                                                                                                                                                                                                                                                                                                 | HDMI Interface                                                                                                |                                                                 |                                                                 |                | Yes            |                |                |                |  |
| Maintenance     Ford       Resource commption (Max,Ave, (KW))     2.190.74     2.83/1.13     5∠/r     6.202.48     1.850.74     2.42/0.82     3.38/1.35       Pixel Pixel, (KW)     2.190.74     2.83/1.13     5∠/r     6.202.48     1.850.74     2.42/0.82     3.38/1.35       Display Consumption (Inches)     199°     2     749°     2.42/0.82     3.38/1.35       Pixel Pixch     99°     2     749°     2.42/0.82     3.38/1.35       Pixel Pixch     727     3.38/1.35     3.38/1.35     3.38/1.35       Pixel Pixch Pixel Pixch     727     728/1.52     3.38/1.35     3.38/1.35 <th>Cabinet Arrangement</th> <th>5x5</th> <th>6x6</th> <th>8x8</th> <th>8x8</th> <th>4x4</th> <th>5x5</th> <th>6x6</th>                                                                                                                                                                                                                                                                                                                                                                                                                                                                                                                                                                                                                                                                                                                                                                                                                                                                                                                                                                                                                                                                      | Cabinet Arrangement                                                                                           | 5x5                                                             | 6x6                                                             | 8x8            | 8x8            | 4x4            | 5x5            | 6x6            |  |
| Power Consumption<br>(Max,/Ave.) (KW)2.89/.035.21/.135.21/.241.850.441.850.442.42/0.823.38/.13Display Consumption<br>(Inches)99°249°242/023.38/.13Pikel Pitch99°249°249°29°Pikel Pitch1.275.913.87/.35Pikel Pitch1.275.923.87/.35Pikel Pitch1.272.92°3.87/.35Pikel Pitch1.272.92°3.87/.35Pikel Pitch1.272.92°3.87/.35Pikel Pitch1.272.92°3.87/.35Pikel Pitch1.272.92°3.87/.35Pikel Pitch1.272.92°3.87/.35Pikel Pitch1.272.92°3.87/.35Pikel Pitch1.272.92°3.87/.35Pikel Pitch1.272.653.87/.35Pikel Pitch1.272.653.87/.35Pikel Pitch1.275.011.27Pikel Pitch1.271.021.02Pikel Pitch1.271.021.02Pikel Pitch1.271.021.02Pikel Pitch1.021.021.02Pikel Pitch1.021.021.02Pikel Pitch1.021.021.02Pikel Pitch1.021.021.02Pikel Pitch1.021.021.02Pikel Pitch1.021.021.02Pikel Pitch1.021.021.02Pikel Pitch1.021.021.                                                                                                                                                                                                                                                                                                                                                                                                                                                                                                                                                                                                                                                                                                                                                                                                                                                                                                                                                                                                                                                                                                                                                                                                                                                                                                                                      | Cabinet Material                                                                                              |                                                                 |                                                                 |                | Magnalium      |                |                |                |  |
| (My)Image: Market in the second s                                          | Maintenance                                                                                                   |                                                                 |                                                                 |                | Front          |                |                |                |  |
| (index)(median control of the second of the sec                                          |                                                                                                               | 2.19/0.74                                                       | 2.83/1.13                                                       | 5.2/1.77       | 6.20/2.48      | 1.85/0.74      | 2.42/0.82      | 3.38/1.35      |  |
| (indes)(median definition of the second                                           |                                                                                                               |                                                                 |                                                                 |                |                |                |                |                |  |
| FormatAle of the second se                                          |                                                                                                               |                                                                 | 199"                                                            |                | 249"           |                | 299"           |                |  |
| Weight (kg)175265375Resolution                                                                                                                                                                                                                                                                                                                                                                                                                                                                                                                                                                                                                                                                                                                                                                                                                                                                                                                                                                                                                                                                                                                                                                                                                                                                                                                                                                                                                                                                                                                                                                                                                                                                                                                                                                                                                                                                                                                                                                                                                                                                                                                 | Pixel Pitch                                                                                                   |                                                                 | 1.27                                                            |                | 1.59           |                | 1.91           |                |  |
| ResolutionImage: Contract of the second of the                                           | Format                                                                                                        |                                                                 |                                                                 |                | 32.9           |                |                |                |  |
| Arightness (nits)Herish Rate (Hz)S550Refresh Rate (Hz)G3840Contrast RatioG550:1Yiewing Angle (H/V)GG7320x2058Yisual Led Size (mm)A880x1372GMad20x305Total Physical Size (mm)A894x1489x30.5G7334x2175x30.5Istalation ModeG                                                                                                                                                                                                                                                                                                                                                                                                                                                                                                                                                                                                                                                                                                                                                                                                                                                                                                                                                                                                                                                                                                                                                                                                                                                                                                                                                                                                                                                                                                                                                                                                                                                                                                                                                                                                                                                                                                                      | Weight (kg)                                                                                                   |                                                                 | 175                                                             |                | 265            |                | 375            |                |  |
| Refresh Rate (Hz)SakuRefresh Rate (Hz)SakuContrast RatioSakuViewing Angle (H/V)Gotton:Visual Led Size (man)A & & & & & & & & & & & & & & & & & & &                                                                                                                                                                                                                                                                                                                                                                                                                                                                                                                                                                                                                                                                                                                                                                                                                                                                                                                                                                                                                                                                                                                                                                                                                                                                                                                                                                                                                                                                                                                                                                                                                                                                                                                                                                                                                                                                                                                                                                                             | Resolution                                                                                                    |                                                                 | 3840×1080                                                       |                |                |                |                |                |  |
| Contrast Ratio6500:1Contrast Ratio6500:1Viewing Angle (H/V)6500:1Visual Led Size (mm)4880x13726100x17157320x2058Total Physical Size (mm)6100x17157320x2058Instalation ModeCWII MountingUSB InterfaceYesChinet Arrangement884100x101512x6Cabinet Quantity3250MittenanceFront                                                                                                                                                                                                                                                                                                                                                                                                                                                                                                                                                                                                                                                                                                                                                                                                                                                                                                                                                                                                                                                                                                                                                                                                                                                                                                                                                                                                                                                                                                                                                                                                                                                                                                                                                                                                                                                                    | Brightness (nits)                                                                                             |                                                                 | ≥550                                                            |                |                |                |                |                |  |
| Viewing Angle (H/V)Gene Colspan="2">Gene Colspan="2"                                                                                          | Refresh Rate (Hz)                                                                                             |                                                                 | 3840                                                            |                |                |                |                |                |  |
| Visual Led Size (mm)4880x13726100x17157320x2058Total Physical Size (mm)4894x1489x30.56114x1832x30.57334x2175x30.5Instalation Mode                                                                                                                                                                                                                                                                                                                                                                                                                                                                                                                                                                                                                                                                                                                                                                                                                                                                                                                                                                                                                                                                                                                                                                                                                                                                                                                                                                                                                                                                                                                                                                                                                                                                                                                                                                                                                                                                                                                                                                                                              | Contrast Ratio                                                                                                |                                                                 | 6500:1                                                          |                |                |                |                |                |  |
| Total Physical Size (mm)4894x1489x30.56114x1832x30.57334x2175x30.5Instalation Mode                                                                                                                                                                                                                                                                                                                                                                                                                                                                                                                                                                                                                                                                                                                                                                                                                                                                                                                                                                                                                                                                                                                                                                                                                                                                                                                                                                                                                                                                                                                                                                                                                                                                                                                                                                                                                                                                                                                                                                                                                                                             | Viewing Angle (H/V)                                                                                           |                                                                 | 160°/140°                                                       |                |                |                |                |                |  |
| Instalation ModeWall MountingUSB InterfaceYesHDMI InterfaceYesCabinet Arrangement8x410x512x6Gabinet Quantity325072MaintenanceFrontColspan="2">Colspan="2">Colspan="2">Colspan="2">Colspan="2">Colspan="2">Colspan="2">Colspan="2">Colspan="2">Colspan="2">Colspan="2">Colspan="2">Colspan="2">Colspan="2">Colspan="2">Colspan="2">Colspan="2">Colspan="2">Colspan="2">Colspan="2">Colspan="2">Colspan="2">Colspan="2">Colspan="2">Colspan="2">Colspan="2">Colspan="2">Colspan="2">Colspan="2">Colspan="2">Colspan="2">Colspan="2">Colspan="2">Colspan="2">Colspan="2">Colspan="2">Colspan="2">Colspan="2">Colspan="2">Colspan="2">Colspan="2">Colspan="2">Colspan="2">Colspan="2">Colspan="2">Colspan="2"Colspan="2">Colspan="2">Colspan="2"Colspan="2"Colspan="2">Colspan="2"Colspan="2"Colspan="2">Colspan="2"Colspan="2"Colspan="2">Colspan="2"Colspan="2"Colspan="2">Colspan="2"Colspan="2">Colspan="2"Colspan="2">Colspan="2"Colspan="2">Colspan="2"Colspan="2">Colspan="2"Colspan="2">Colspan="2"Colspan="2"Colspan="2"Colspan="2"Colspan="2"Colspan="2"Colspan="2"                                                                                                                                                                                                                                                                                                                                                                                                                                                                                                                                                                                                                                                                                                                                                                                                                                                                                                                                                                                                                                                                      | Visual Led Size (mm)                                                                                          |                                                                 | 4880x1372                                                       |                | 6100x1715      |                | 7320x2058      |                |  |
| USB Interface Yes   HDMI Interface Yes   Cabinet Arrangement 8x4 10x5   Gabinet Quantity 32 50 72   Maintenance Front                                                                                                                                                                                                                                                                                                                                                                                                                                                                                                                                                                                                                                                                                                                                                                                                                                                                                                                                                                                                                                                                                                                                                                                                                                                                                                                                                                                                                                                                                                                                                                                                                                                                                                                                                                                                                                                                                                                                                                                                                          | Total Physical Size (mm)                                                                                      |                                                                 | 4894x1489x30.5                                                  |                | 6114x1832x30.5 |                | 7334x2175x30.5 |                |  |
| HDMI Interface Yes   Cabinet Arrangement 8x4 10x5   Gabinet Quantity 32 50 72   Maintenance Front Contenant of the second of                                                                                                                                                                                                                         | Instalation Mode                                                                                              |                                                                 | Wall Mounting                                                   |                |                |                |                |                |  |
| Cabinet Arrangement8x410x512x6Cabinet Quantity325072MaintenanceFront                                                                                                                                                                                                                                                                                                                                                                                                                                                                                                                                                                                                                                                                                                                                                                                                                                                                                                                                                                                                                                                                                                                                                                                                                                                                                                                                                                                                                                                                                                                                                                                                                                                                                                                                                                                                                                                                                                                                                                                                                                                                           | USB Interface                                                                                                 |                                                                 |                                                                 |                | Yes            |                |                |                |  |
| Cabinet Quantity 32 50 72   Maintenance Front Front                                                                                                                                                                                                                                                                                                                                                                                                                                                                                                                                                                                                                                                                                                                                                                                                                                                                                                                                                                                                                                                                                                                                                                                                                                                                                                                                                                                                                                                                                                                                                                                                                                                                                                                                                                                                                                                                                                                                                                                                                                                                                            | HDMI Interface                                                                                                |                                                                 |                                                                 |                | Yes            |                |                |                |  |
| Maintenance Front                                                                                                                                                                                                                                                                                                                                                                                                                                                                                                                                                                                                                                                                                                                                                                                                                                                                                                                                                                                                                                                                                                                                                                                                                                                                                                                                                                                                                                                                                                                                                                                                                                                                                                                                                                                                                                                                                                                                                                                                                                                                                                                              | Cabinet Arrangement                                                                                           |                                                                 | 8x4                                                             |                | 10x5           |                | 12x6           |                |  |
|                                                                                                                                                                                                                                                                                                                                                                                                                                                                                                                                                                                                                                                                                                                                                                                                                                                                                                                                                                                                                                                                                                                                                                                                                                                                                                                                                                                                                                                                                                                                                                                                                                                                                                                                                                                                                                                                                                                                                                                                                                                                                                                                                | Cabinet Quantity                                                                                              |                                                                 | 32                                                              |                | 50             |                | 72             |                |  |
| Power Consumption (KW)     3.10     4.38     5.66                                                                                                                                                                                                                                                                                                                                                                                                                                                                                                                                                                                                                                                                                                                                                                                                                                                                                                                                                                                                                                                                                                                                                                                                                                                                                                                                                                                                                                                                                                                                                                                                                                                                                                                                                                                                                                                                                                                                                                                                                                                                                              | Maintenance                                                                                                   |                                                                 |                                                                 |                | Front          |                |                |                |  |
|                                                                                                                                                                                                                                                                                                                                                                                                                                                                                                                                                                                                                                                                                                                                                                                                                                                                                                                                                                                                                                                                                                                                                                                                                                                                                                                                                                                                                                                                                                                                                                                                                                                                                                                                                                                                                                                                                                                                                                                                                                                                                                                                                | Power Consumption (KW                                                                                         | 0                                                               | 3.10                                                            |                | 4.38           |                | 5.66           |                |  |