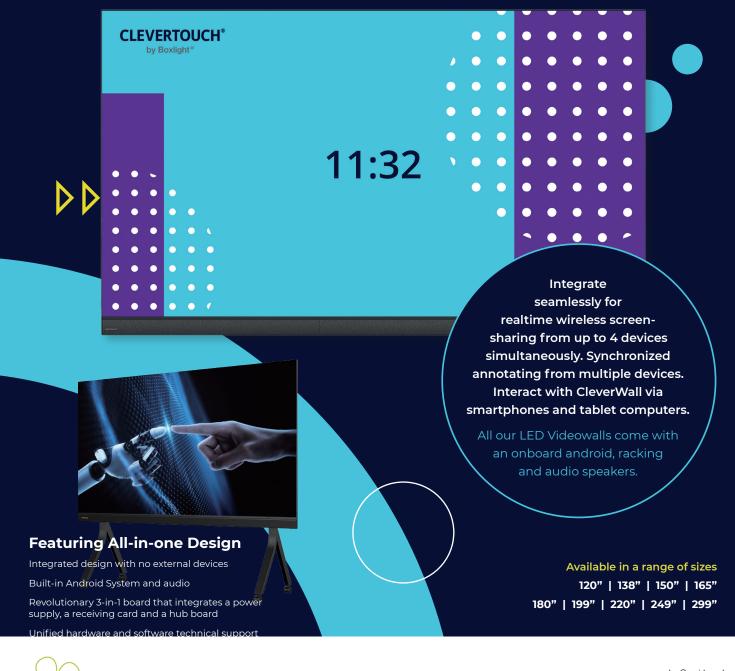

### LED Video Wall Solutions

Take your images and videos to the next level, with stunning picture quality showing every detail. With dynamic colour, enhance your content for the complete immersive experience.

CleverWall is suited to many settings. With pixel pitches and sizes to suit your environment. Easy to install, modular in construction, with a cabinet of less than 5kgs. Get the truest blacks and the whitest whites with CleverWall's high resolution technology.

## Key Features

#### Delivery Simplicity and Efficiency

Ease of use of the monitor functions with the remote control

Plug and play system, one button to turn on/off Smart remote control to access settings

Add a Pico player or CleverHub for a fully functioning, feature rich digital signage and to connect to CleverLive.